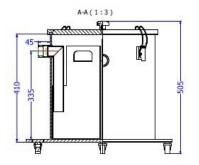

#### Material

Acid resistant polypropylene Connections : 1 1/2" BSP male connection (inlet and outlet) Article number : 50-0040 Integrated support with castors included

#### Installation

The neutralisation unit should be installed directly near or under the sink. Install the unit between the sink outlet and the waste pipe (the highest connection is the inlet). Fill compartment 2 and 3 with neutralisation grains.