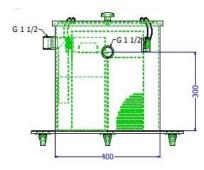

#### Material

Acid resistant polypropylene Connections : 1 1/2" BSP male connection (inlet and outlet) Article number : 50-0040 Integrated support with castors included

#### Installation

The neutralisation unit should be installed directly near or under the sink. Install the unit between the sink outlet and the waste pipe (the highest connection is the inlet). Fill compartment 2 and 3 with neutralisation grains.